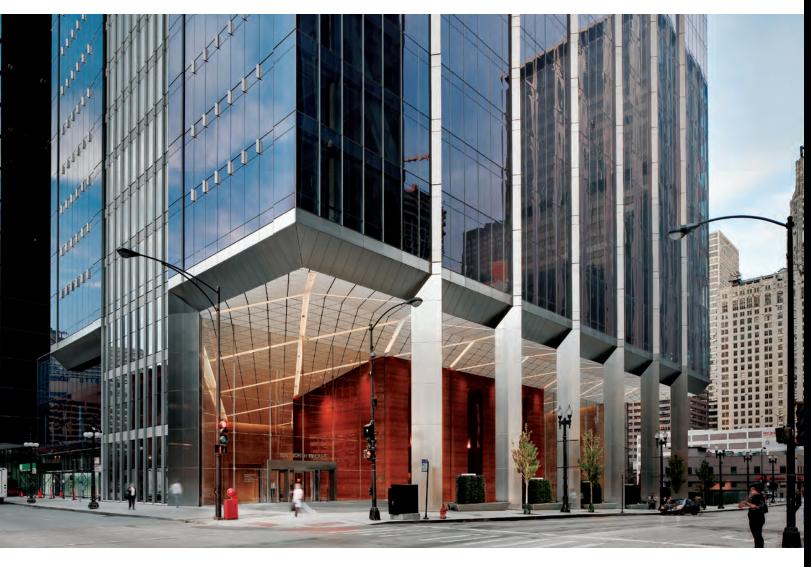

## 155 North Wacker, Chicago, IL

One Lux Studio, LLC
Stephen Margulies
PHOTOGRAPHY
Tom Rossiter Photography

The new 1.4 million square foot office tower at 155 N. Wacker in Chicago boasts a brand new lobby and arcade that activates the streetscape and creates a dynamic public space entry into this innovative corporate center. The lobby and arcade are contiguous to each other and a powerful diagonal grid is overlayed to both spaces. The ceiling lighting was designed to seamlessly connect the interior lobby and exterior arcade. Concealed LED strip lights mounted within an architecturally constructed cove create the strong diagonal lines and perform unaffected by changes in ambient temperature in interior as well as exterior environments.