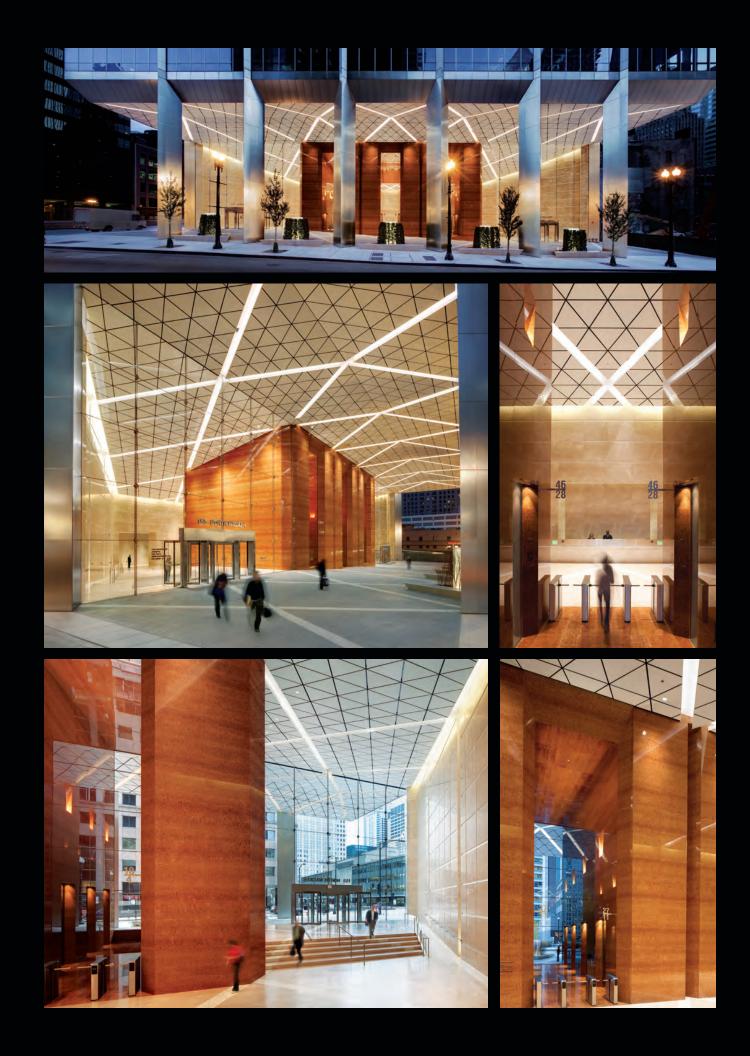

## 155 North Wacker, Chicago, IL

One Lux Studio, LLC
Stephen Margulies
PHOTOGRAPHY
Tom Rossiter Photography

The new 1.4 million square foot office tower at 155 N. Wacker in Chicago boasts a brand new lobby and arcade that activates the streetscape and creates a dynamic public space entry into this innovative corporate center. The lobby and arcade are contiguous to each other and a powerful diagonal grid is overlayed to both spaces. The ceiling lighting was designed to seamlessly connect the interior lobby and exterior arcade. Concealed LED strip lights mounted within an architecturally constructed cove create the strong diagonal lines and perform unaffected by changes in ambient temperature in interior as well as exterior environments.